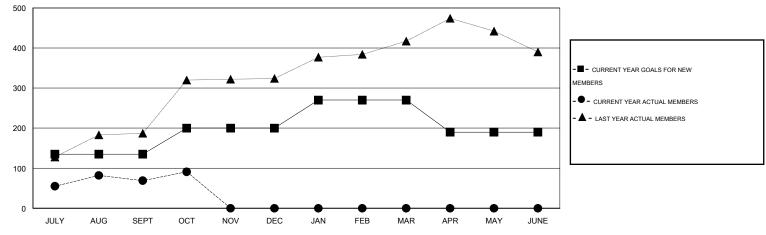

## LOCATION MALAYSIA

GMT CA 5

|               |                  | Clubs            |                  |                  | Members               |                    |                                     |                    |                  |
|---------------|------------------|------------------|------------------|------------------|-----------------------|--------------------|-------------------------------------|--------------------|------------------|
|               | RESUI            | TS FOR 2015-2016 |                  |                  | RESULTS FOR 2015-2016 |                    |                                     |                    |                  |
| QUARTER       | NEW CLUB<br>GOAL | NEW CLUBS        | DROPPED<br>CLUBS | NET<br>GAIN/LOSS | QUARTER               | NEW MEMBER<br>GOAL | CHARTER AND<br>NEW MEMBERS<br>ADDED | DROPPED<br>MEMBERS | NET<br>GAIN/LOSS |
| JULY/AUG/SEPT | 1                | 1                | 0                | 1                | JULY/AUG/SEPT         | 135                | 132                                 | 63                 | 69               |
| OCT/NOV/DEC   | 3                | 0                | 0                | 0                | OCT/NOV/DEC           | 65                 | 26                                  | 4                  | 22               |
| JAN/FEB/MAR   | 2                | 0                | 0                | 0                | JAN/FEB/MAR           | 70                 | 0                                   | 0                  | 0                |
| APR/MAY/JUNE  | 1                | 0                | 0                | 0                | APR/MAY/JUNE          | -80                | 0                                   | 0                  | 0                |

#### GOALS AND ACTUAL MEMBERS CUMULATIVE

| DROPPED CLUBS: 0  DROPPED MEMBERS |    | 46 CLUBS OF 84 ADDED 1 OR MORE NEW MEMBERS | GENDER DISTRIBU<br>MALE<br>FEMALE | TION<br>1,652 (65.14%)<br>884 (34.86%) |     |
|-----------------------------------|----|--------------------------------------------|-----------------------------------|----------------------------------------|-----|
| DECEASED                          | 4  | CLICK HERE FOR HEALTH                      | FAMILY UNIT MEMBERS               |                                        | 236 |
| CLUB CANCELLED 0                  |    | ASSESSMENT DATA                            |                                   |                                        |     |
| OTHER                             | 63 |                                            | HEAD OF HOUSEHOLD                 |                                        | 108 |
| TOTAL                             | 67 |                                            | NON-HEAD OF HOUSEHOLI             | 128                                    |     |