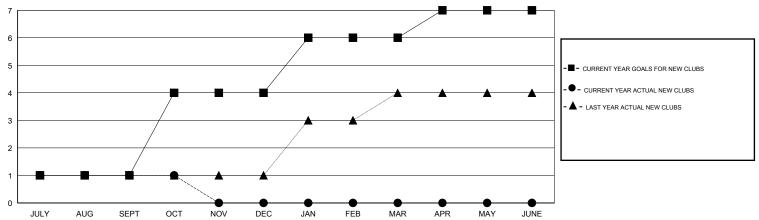

## LOCATION MALAYSIA

GMT CA 5

|               |                  | Clubs            |                  |                  | Members               |                    |                                     |                    |                  |
|---------------|------------------|------------------|------------------|------------------|-----------------------|--------------------|-------------------------------------|--------------------|------------------|
|               | RESUI            | TS FOR 2015-2016 |                  |                  | RESULTS FOR 2015-2016 |                    |                                     |                    |                  |
| QUARTER       | NEW CLUB<br>GOAL | NEW CLUBS        | DROPPED<br>CLUBS | NET<br>GAIN/LOSS | QUARTER               | NEW MEMBER<br>GOAL | CHARTER AND<br>NEW MEMBERS<br>ADDED | DROPPED<br>MEMBERS | NET<br>GAIN/LOSS |
| JULY/AUG/SEPT | 1                | 1                | 0                | 1                | JULY/AUG/SEPT         | 135                | 132                                 | 63                 | 69               |
| OCT/NOV/DEC   | 3                | 0                | 0                | 0                | OCT/NOV/DEC           | 65                 | 26                                  | 4                  | 22               |
| JAN/FEB/MAR   | 2                | 0                | 0                | 0                | JAN/FEB/MAR           | 70                 | 0                                   | 0                  | 0                |
| APR/MAY/JUNE  | 1                | 0                | 0                | 0                | APR/MAY/JUNE          | -80                | 0                                   | 0                  | 0                |

### GOALS AND ACTUAL NEW CLUBS CUMULATIVE